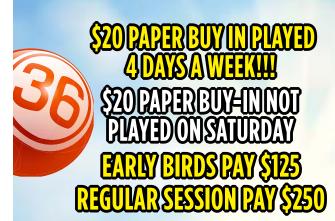

## CASINO MORONGO

\$20 PAPER BUY IN DOES NOT QUALIFY FOR ANY PROMOTIONS

MONDAY & TUESDAY

#### **WEDNESDAY'S**

#### \*\$25 BUY-IN

(36 Cards) \*with Rewards Card 5 Early Birds Paying \$200 10 Regular Games Pay \$500 \*Double Action Progressive Jackpot (cons \$500)

\*\*\$2500 Super Bonanza Jackpot \*\*Pick 8 Progressive 20# or less (cons \$500)

\*\* Morongo Ball & Hotball Not included \*\*not included in buy in