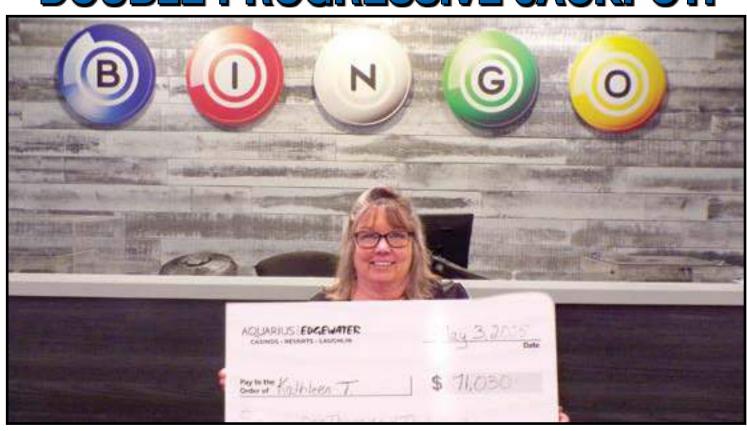

## DOUBLE PROGRESSIVE JACKPOT!

The Bingo Room at **Edgewater Casino Resort** saw its Double Progressive Bingo Jackpot hit an impressive \$71,030 before a lucky player from Arizona finally called "Bingo!" [See full article on page 9]

Check it out!

LAUGHLIN, Nev. - May 12, 2025 - The Bingo Room at Edgewater Casino Resort, located at 2020 S. Casino Drive, saw its Double Progressive Bingo Jackpot hit an impressive

jackpot during the 11 a.m. session on Saturday, May 3. Her winning card secured the full coverall within the posted number of balls, triggering a payout that had been building since

Double Progressive bingo cards are available for purchase for \$1 each in paper or digital format during all sessions. Double Progressive Bingo is a coverall game that starts at 32 numbers and progresses every 14 days until it reaches the 35th number, where it will remain until the jackpot is won. The jackpot, currently at \$16,000 and growing, must be won within the posted number of balls drawn.