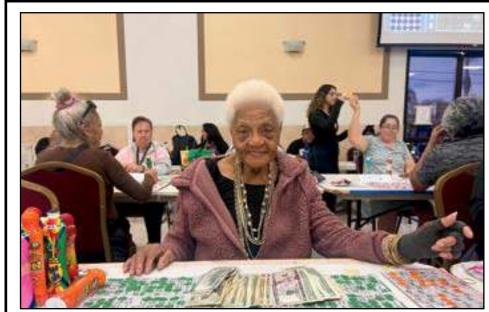

Ora T. struck it lucky at **Montebello Armenian Center's** bingo night! She's pictured here showing off her winning cash haul.

Past President Dave Offhaus calling while Bingo Intern Kerry Lowery watched and learned. **Garden Grove Elks Lodge Bingo** Charities thank all who come out for fun and friends.