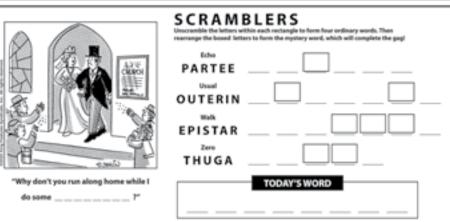

#### **COFFEE BREAK ANSWERS**

**SCRAMBLER ANSWER:** 1. Repeat 2. Routine 3. Traipse 4. Aught Today's Word: SHOPPING

JUMBLES: LINER HENCE ACQUIT ACIDIC Answer: The reindeer ate the growth on the tree bark and were - "LICHEN" IT