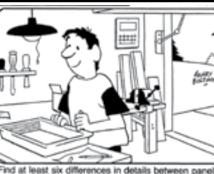

## HOCUS-FOCUS

FIND AT LEAST 6 DIFFERENCES BE-TWEEN PANELS

**HOCUS FOCUS DIFFERENCES:** 1. Plank is missing. 2. Pencil is moved. 3. Paper is added. 4. Screwdriver is longer. 5. Pan is smaller. 6. Box is

**CRYPTOQUOTE ANSWER:** Tale bearers are as bad as the tale makers tis an old observation and a very true one. — Richard Sheridan