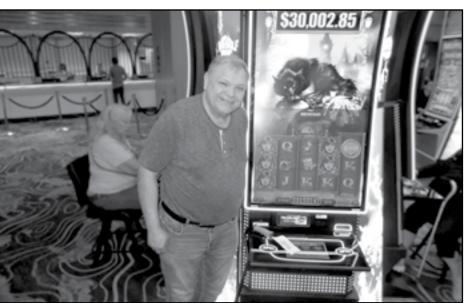

## \$26,000 PICK 8

Congratulations to Lance M. for hitting the incredible \$26,000 Pick 8 Jackpot at **Casino Morongo!** It was an unforgettable night of bingo and big wins—way to go, Lance!