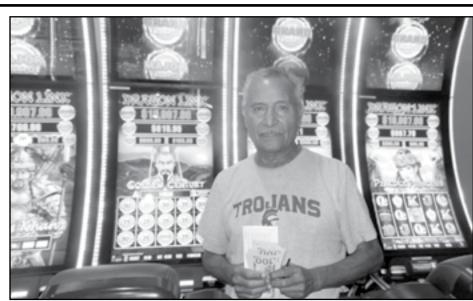

Congratulations to Maria B. on her \$5,000 Bonanza Jackpot victory at **Casino Morongo!** 

**SUNDAY, JUNE 15** 

**OVER** 

\$65,000 MUST GOL

- SATURDAY, AUGUST 2 & AUGUST 30

Begin earning vouchers Sunday, July 6 for a chance to