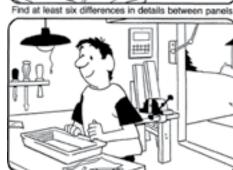

## HOCUS-FOCUS

FIND AT LEAST 6 DIFFERENCES BE-TWEEN PANELS

**HOCUS FOCUS DIFFERENCES:** 1. Plank is missing. 2. Pencil is moved. 3. Paper is added. 4. Screwdriver is longer. 5. Pan is smaller. 6. Box is

**CRYPTOQUOTE ANSWER:** Tale bearers are as bad as the tale makers tis an old observation and a very true one. — Richard Sheridan