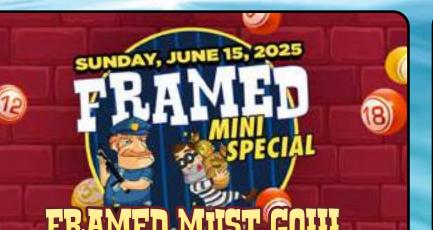

#### MINI SPECIAL **\$85 Buy in (36 Cards)**

\*\*Start Up's Paying in Total \$750 5 Early Birds Pay \$500 • 15 Games \$1,199 Double Action Progressive 35# or Less (Cons \$500) \*\*52# or less Pick a Pet Jackpot

\*Framed Jackpot \$21,000 MUST GO! \*\$2500 Super Bonanza Jackpot \*Pick 8 Progressive Jackpot 20# or less (cons \$1,199) \*\*not included in buy

**Everyone in attendance will receive a John Wayne Grill Brush** 

**Plus Strip Tab Drawings** Doors Open at 11am • 1st Game at 2pm