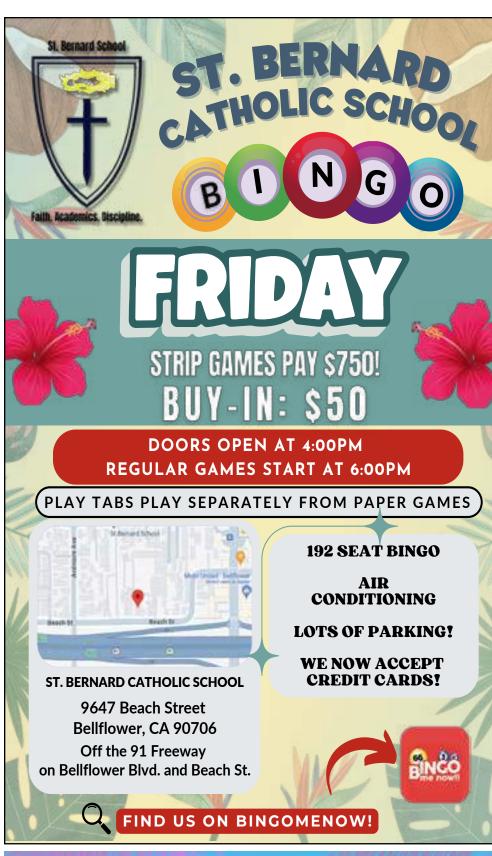

#### **April Brought Big Wins to Aquarius and Edgewater** Casino Resorts with More Than \$6.7 Million in Jackpots Awarded

LAUGHLIN, Nev. – May 8, 2025 – Golden Entertainment's premier Laughlin properties, Aquarius Casino Resort and Edgewater Casino Resort, celebrated a thrilling April by awarding a combined total of \$6,736,837 in jackpots on various casino games.

Aquarius, located at 1900 S. Casino Dr., paid out a total of \$5,132,438 while Edgewater, at 2020 S. Casino Dr., awarded \$1,567,071 in jackpot winnings. Winners in the Bingo Room at Edgewater contributed an impressive \$37,327 to the month's total.

Among the many players who struck it lucky, a few standout wins helped define the month. Leon B. of Rock Island, Illinois, took home \$33,532 playing a Werewolf Strike machine at Aquarius on Thursday, April 3. Jonathan C. of Bullhead City, Arizona, won \$19,044 playing Dragon Link at Edgewater on Friday, April 25. In the Bingo Room at Edgewater, Cristian C. of Tucson, Arizona, hit for \$3,999 playing Bingo Super Punch on Sunday, April 20.

Players looking to increase their casino dividends are invited to sign up for True Rewards, Golden Entertainment's rewards program, to receive bonuses including increased point multipliers, prizes such as cash and free slot play, and gain eligibility in select tournaments and special events. For more information, visit the True Rewards center, check out the Aquarius website at www.AquariusCasinoResort.com, or the Edgewater website at www. Edgewater-Casino.com.